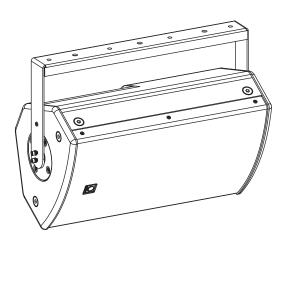

### **Mounting and Rigging**

The NuQ82-SB swivel bracket allows the NuQ82 cabinet to be surface and scaffold mounted, and angled for optimum positioning and coverage.

Swivel Bracket for NuQ82 Loudspeakers