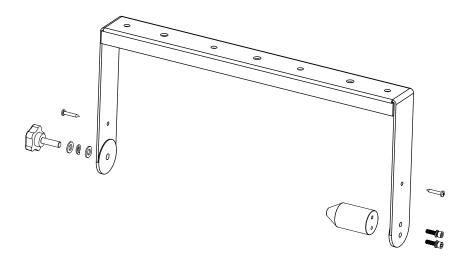

The NuQ82-SB is a matt black, powder coated swivel bracket specifically designed to hang the NuQ82 in standalone applications, such as ceiling mounting in bars or clubs, or as an under-balcony fill. The NuQ82-SB consists of: a swivel bracket, a swivel holder which is inserted into the loudspeaker pole socket, and a plastic handle screw that secures the swivel bracket to the top

of the loudspeaker. Once the enclosure has been adjusted for the desired coverage, the included M4 screws are inserted to maintain that angle.

#### **Contents:**