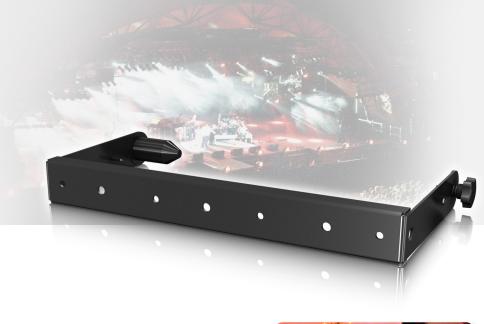

Swivel Bracket for NuQ82 Loudspeakers

- Steel swivel bracket for NuQ82 loudspeakers
- Mounts 1 speaker to a wall
- Hard wearing semi matt black powder coat finish
- 10-Year Warranty Program\*
- Designed and engineered in the U.K.

The NuQ82-SB is a matt black, powder coated swivel bracket specifically designed to hang the NuQ82 in standalone applications, such as ceiling mounting in bars or clubs, or as an under-balcony fill. The NuQ82-SB consists of: a swivel bracket, a swivel holder which is inserted into the loudspeaker pole socket, and a plastic handle screw that secures the swivel bracket to the top

of the loudspeaker. Once the enclosure has been adjusted for the desired coverage, the included M4 screws are inserted to maintain that angle.

### **Mounting and Rigging**

The NuQ82-SB swivel bracket allows the NuQ82 cabinet to be surface and scaffold mounted, and angled for optimum positioning and coverage.

Swivel Bracket for NuQ82 Loudspeakers