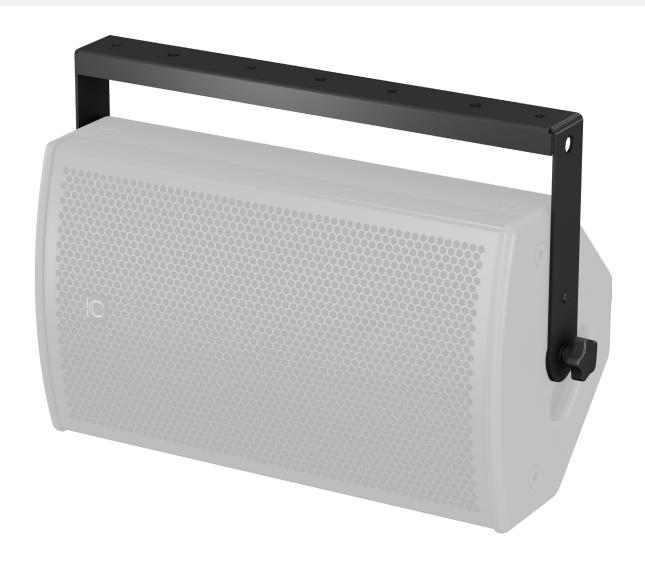

The NuQ82-SB is a matt black, powder coated swivel bracket specifically designed to hang the NuQ82 in standalone applications, such as ceiling mounting in bars or clubs, or as an under-balcony fill. The NuQ82-SB consists of: a swivel bracket, a swivel holder which is inserted into the loudspeaker pole socket, and a plastic handle screw that secures the swivel bracket to the top

of the loudspeaker. Once the enclosure has been adjusted for the desired coverage, the included M4 screws are inserted to maintain that angle.

### **Mounting and Rigging**

The NuQ82-SB swivel bracket allows the NuQ82 cabinet to be surface and scaffold mounted, and angled for optimum positioning and coverage.

Swivel Bracket for NuQ82 Loudspeakers