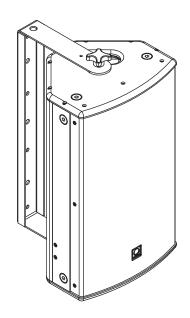

### **Mounting and Rigging**

The NuQ82-SB swivel bracket allows the NuQ82 cabinet to be surface and scaffold mounted, and angled for optimum positioning and coverage.

Swivel Bracket for NuQ82 Loudspeakers