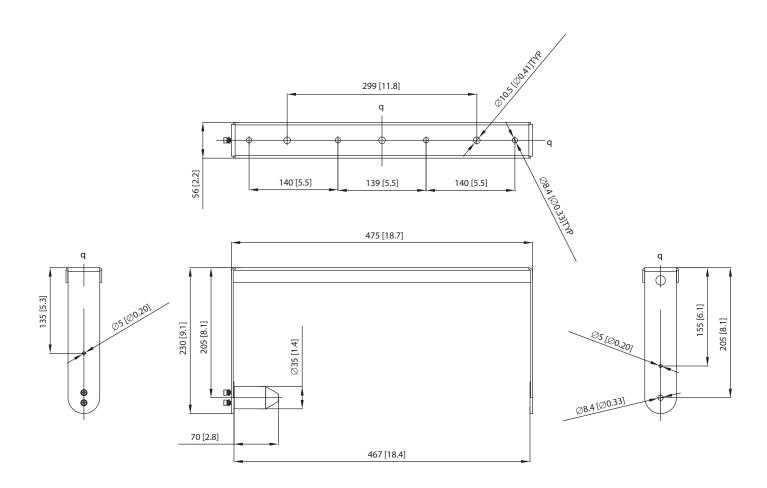

racket, a swivel holder which is inserted into the loudspeaker pole socket, and a plastic handle screw that secures the swivel bracket to the top



of the loudspeaker. Once the enclosure has been adjusted for the desired coverage, the included M4 screws are inserted to maintain that angle.



#### You Are Covered

We always strive to provide the best possible Customer Experience. Our products are made in our own MUSIC Tribe factory using state-of-the-art automation, enhanced production workflows and quality assurance labs with the most sophisticated test equipment available in the world. As a result, we have one of the lowest product failure rates in the industry, and we confidently back it up with a generous Warranty program.



Swivel Bracket for NuQ82 Loudspeakers

### **Dimensions**





Swivel Bracket for NuQ82 Loudspeakers

#### **Contents:**



### **Mounting and Rigging**

The NuQ82-SB swivel bracket allows the NuQ82 cabinet to be surface and scaffold mounted, and angled for optimum positioning and coverage.







Swivel Bracket for NuQ82 Loudspeakers





#### Accessories

## NuQ82-SB

Swivel Bracket for NuQ82 Loudspeakers





For service, support or more information contact the TURBOSOUND location nearest you:

Europe MUSIC Tribe Brands UK Ltd. Tel: +44156 273 2290 Email: CARECrea@music-group.com CAREEnte@music-group.com

CARELife@music-group.com

USA/Canada MUSIC Tribe Commercial NV Inc. Tel: +1 702 800 8290 Email: CARECrea@music-group.com CAREEnte@music-group.com

CARELife@music-group.com

Japan MUSIC Tribe Services JP K.K. Tel: +81 3 6231 0453 Email: CARECre